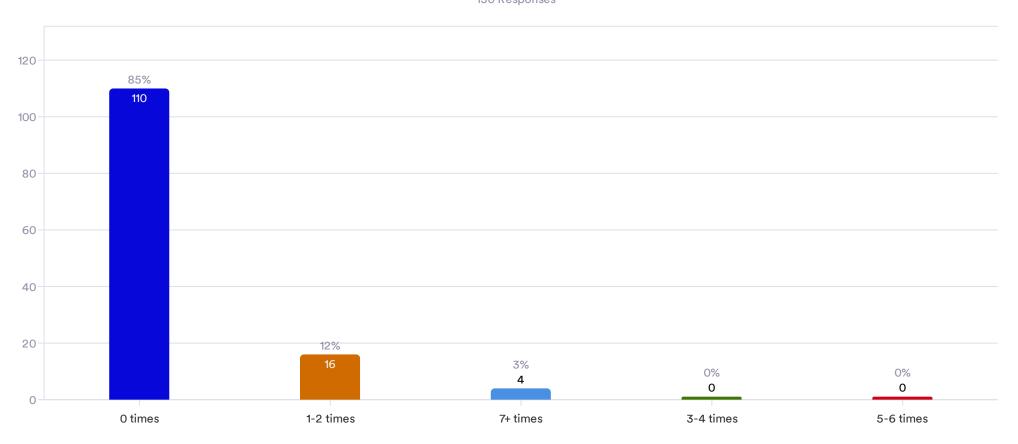

How many times in the past 12 months have you had contact with the Tiverton Police Department for a 911 emergency call?

130 Responses

To what extent are you satisfied with your interaction(s) with the Tiverton Police Department for a 911 emergency call?