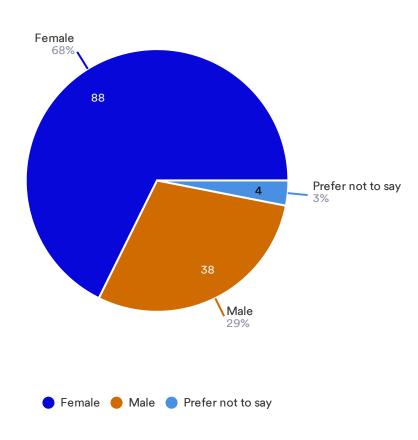

ractions (e.g., attending a Tiverton PD event or talked to an officer at a beach)?





To what extent are you satisfied with your interaction(s) with the Tiverton Police Department for other contacts or interactions (e.g., attending a Tiverton PD event or talked to an officer at a beach)?

66 Responses- 64 Empty



**4.70** Avg. Response

| - Data | Response | %   |
|--------|----------|-----|
| ****   | 54       | 82% |
| ****   | 8        | 12% |
| ****   | 2        | 3%  |
| ****   | 0        | 0%  |
| ****   | 2        | 3%  |

What is your overall satisfaction with the Tiverton Police Department?

126 Responses- 4 Empty



**7.56** Avg. Response

126

#### Are you a Tiverton Resident



#### How many years have you lived in town?

123 Responses- 7 Empty



#### What is your gender?



#### What is your race?



#### What is your age group?



#### Would you be willing to volunteer for future Tiverton PD projects or events?

108 Responses- 22 Empty