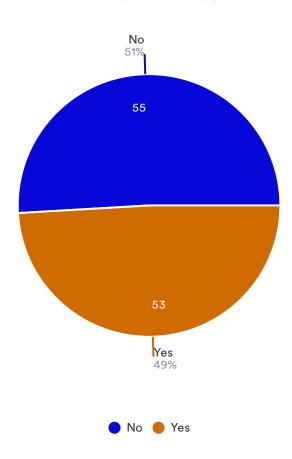

#### Would you be willing to volunteer for future Tiverton PD projects or events?

108 Responses- 22 Empty