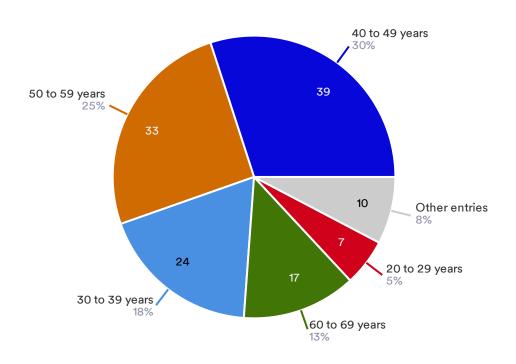

an officer at a beach)?





To what extent are you satisfied with your interaction(s) with the Tiverton Police Department for other contacts or interactions (e.g., attending a Tiverton PD event or talked to an officer at a beach)?

66 Responses- 64 Empty



**4.70** Avg. Response

| - Data | Response | %   |
|--------|----------|-----|
| ****   | 54       | 82% |
| ****   | 8        | 12% |
| ****   | 2        | 3%  |
| ****   | 0        | 0%  |
| ****   | 2        | 3%  |

What is your overall satisfaction with the Tiverton Police Department?

126 Responses- 4 Empty



**7.56** Avg. Response

126

#### Are you a Tiverton Resident



#### How many years have you lived in town?

123 Responses- 7 Empty



#### What is your gender?



#### What is your race?



#### What is your age group?



#### Would you be willing to volunteer for future Tiverton PD projects or events?

108 Responses- 22 Empty