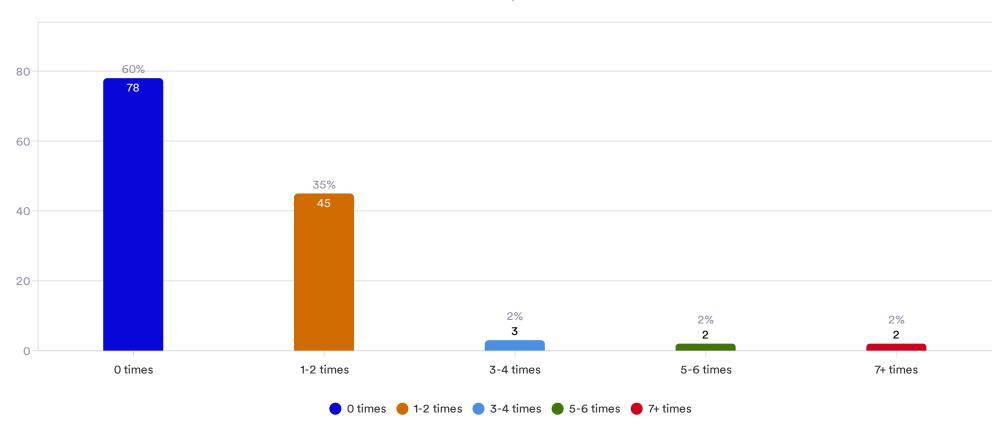

How many times in the past 12 months have you had contact with the Tiverton Police Department for a non-emergency call (e.g., to report a crime or suspicious activity)?

To what extent are you satisfied with your interaction(s) with the Tiverton Police Department for a non-emergency call (e.g., to report a crime or suspicious activity)?