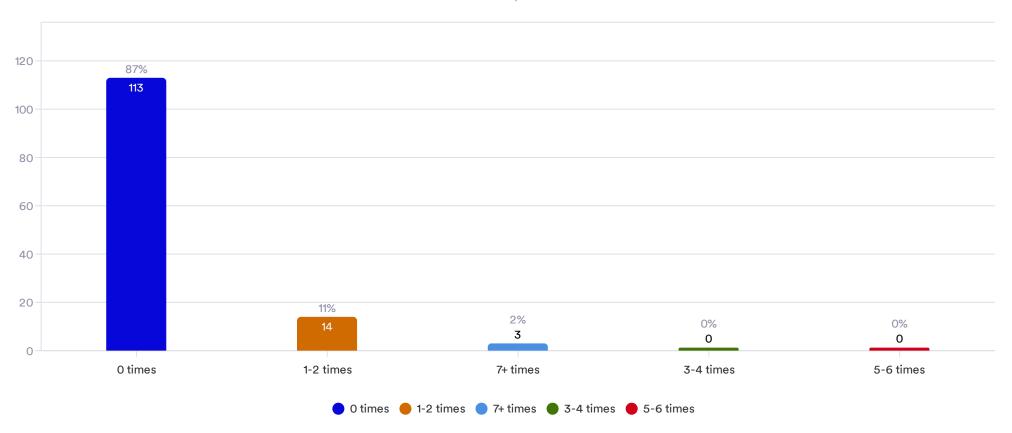

How many times in the past 12 months have you had contact with the Tiverton Police Department for a traffic issue (e.g., citation, warning, or vehicle crash)?

To what extent are you satisfied with your interaction(s) with the Tiverton Police Department for a traffic issue?