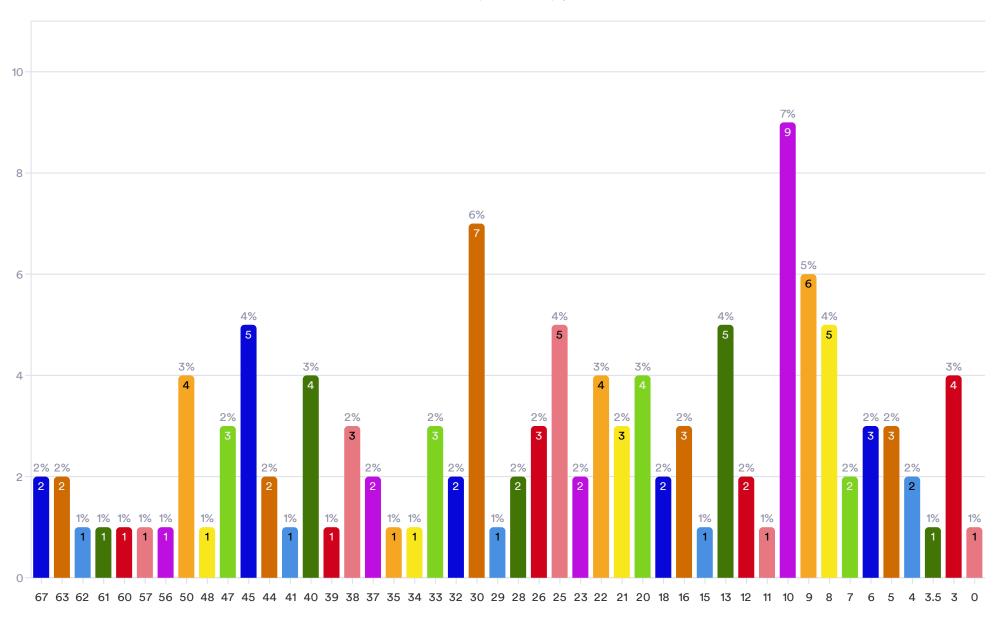

nt for other contacts or interactions (e.g., attending a Tiverton PD event or talked to an officer at a beach)?





To what extent are you satisfied with your interaction(s) with the Tiverton Police Department for other contacts or interactions (e.g., attending a Tiverton PD event or talked to an officer at a beach)?

66 Responses- 64 Empty



**4.70** Avg. Response

| - Data | Response | %   |
|--------|----------|-----|
| ****   | 54       | 82% |
| ****   | 8        | 12% |
| ****   | 2        | 3%  |
| ****   | 0        | 0%  |
| ****   | 2        | 3%  |

What is your overall satisfaction with the Tiverton Police Department?

126 Responses- 4 Empty



**7.56** Avg. Response

126

#### Are you a Tiverton Resident



#### How many years have you lived in town?

123 Responses- 7 Empty



#### What is your gender?



#### What is your race?



#### What is your age group?



#### Would you be willing to volunteer for future Tiverton PD projects or events?

108 Responses- 22 Empty