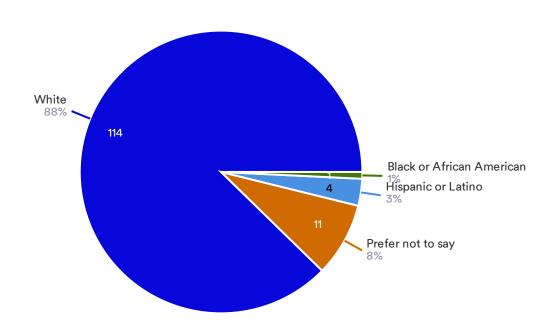

Tiverton PD event or talked to an officer at a beach)?





To what extent are you satisfied with your interaction(s) with the Tiverton Police Department for other contacts or interactions (e.g., attending a Tiverton PD event or talked to an officer at a beach)?

66 Responses- 64 Empty



**4.70** Avg. Response

| - Data | Response | %   |
|--------|----------|-----|
| ****   | 54       | 82% |
| ****   | 8        | 12% |
| ****   | 2        | 3%  |
| ****   | 0        | 0%  |
| ****   | 2        | 3%  |

What is your overall satisfaction with the Tiverton Police Department?

126 Responses- 4 Empty



**7.56** Avg. Response

126

#### Are you a Tiverton Resident



#### How many years have you lived in town?

123 Responses- 7 Empty



#### What is your gender?



#### What is your race?



#### What is your age group?



#### Would you be willing to volunteer for future Tiverton PD projects or events?

108 Responses- 22 Empty