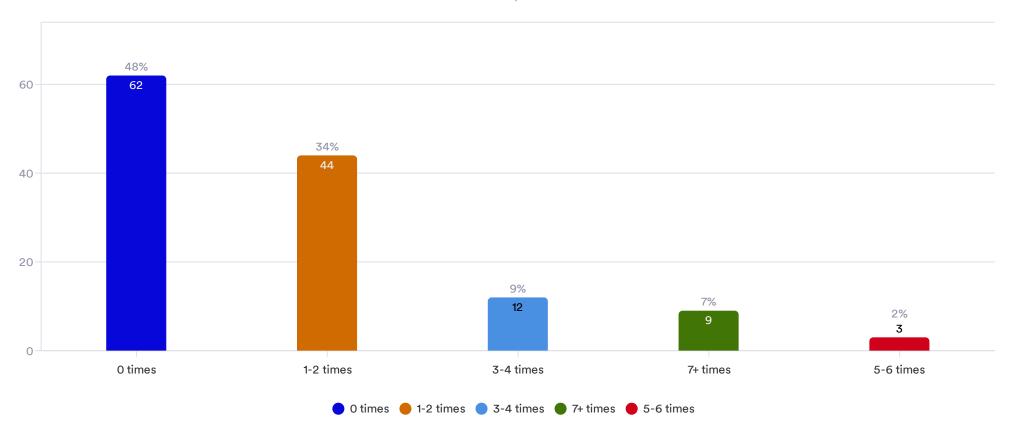

How many times in the past 12 months have you had contact with the Tiverton Police Department for other contacts or interactions (e.g., attending a Tiverton PD event or talked to an officer at a beach)?