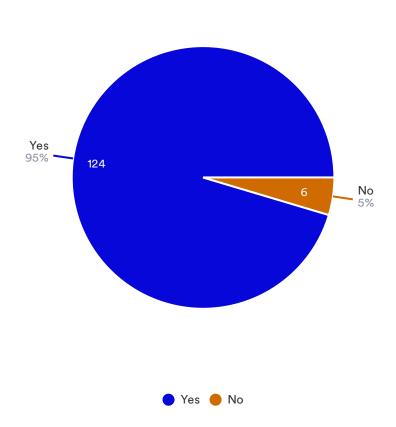

e past 12 months have you had contact with the Tiverton Police Department for other contacts or interactions (e.g., attending a Tiverton PD event or talked to an officer at a beach)?





To what extent are you satisfied with your interaction(s) with the Tiverton Police Department for other contacts or interactions (e.g., attending a Tiverton PD event or talked to an officer at a beach)?

66 Responses- 64 Empty



**4.70** Avg. Response

| - Data | Response | %   |
|--------|----------|-----|
| ****   | 54       | 82% |
| ****   | 8        | 12% |
| ****   | 2        | 3%  |
| ****   | 0        | 0%  |
| ****   | 2        | 3%  |

What is your overall satisfaction with the Tiverton Police Department?

126 Responses- 4 Empty



**7.56** Avg. Response

126

#### Are you a Tiverton Resident



#### How many years have you lived in town?

123 Responses- 7 Empty



#### What is your gender?



#### What is your race?



#### What is your age group?



#### Would you be willing to volunteer for future Tiverton PD projects or events?

108 Responses- 22 Empty